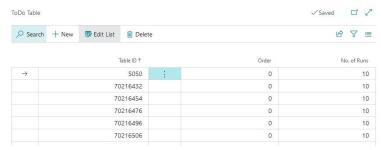

### - Simple Setup

The setup is simple as possible. You only need to know basic informations like table number

#### - Overview all entries

You get a overview about "ToDo" Entries and a log about done Entries