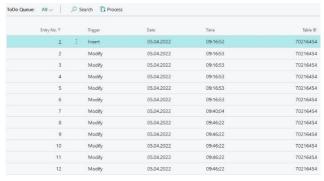

#### - Overview all entries

You get a overview about "ToDo" Entries and a log about done Entries

#### - Detailed control

If you wish, you get a detail control about your customizied job queues